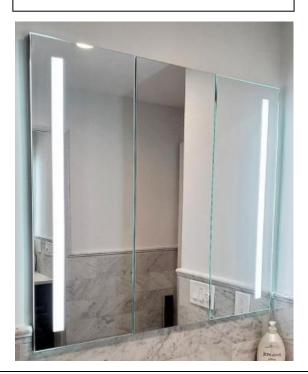

# **LED MEDICINE CABINET**

MODEL#: PHA 7236-3D (2)

#### **FEATURES:**

- 24 + 24 + 24 X 36" FULLY MIRRORED LED DOORS.
- FOUR ADJUSTABLE 3/8" THICK HIGH POLISHED GLASS SHELVES. BEHIND DOORS.
- INFINITELY ADJUSTABLE SHELVING WITH LOCKDOWN MECHANISM (NO HOLES IN CABINET).
- 6000K (COOL WHITE) OR 3500K (WARM WHITE).
- BRIGHTNESS: 3300 LUMENS.
- JUNCTION BOX INCLUDED.
- LEFT DOOR HINGED ON THE RIGHT, CENTER AND RIGHT DOORS HINGED ON THE LEFT AS A STANDARD.
- 165-DEGREE PROPRIETARY SOFT CLOSE HEAVY DUTY HINGES.
- FULL GASKET BEHIND DOOR.
- HIGH RESOLUTION SILVER PLATE GLASS MIRRORS FRONT, BACK OF DOOR AND BACK WALL.
- BACK WALL MIRROR FULLY SEALED.

### **MIRROR FINISHES:**

• FLAT POLISHED EDGE

**OVERALL SIZE DIMENSION:** 72" WIDE X 36" HIGH X 6 5/8" DEEP

**ROUGH OPENING DIMENSION:** 71 3/8" WIDE X 35 3/8" HIGH X 5 1/2"

DEEP

DOOR THICKNESS: 1 3/16"